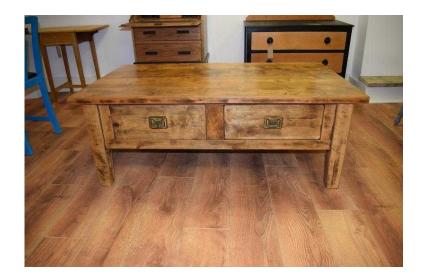

## Large Solid Wood Coffee Table with 2 Large Drawers (150 GBP)

East Midlands, Leicestershire Location https://www.freeadsz.co.uk/x-417651-z

This large hard wood coffee table has been modernised within our workshop. We sanded the table using 3 different grains of sand paper taking it back to its natural form enabling the woods grains and colour to stand out. The table has 2 large drawers that can be opened from either side perfect for storage. We applied 4 coats of quality wax then buffed and polished the table to give it a stunning shine. Dimensions are as follows - Height - 49 mm Length - 130 mm Width - 76