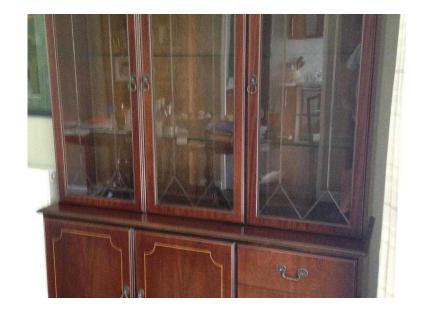

## Glass display cabinet (60 GBP)

Location **East Midlands, Leicestershire** https://www.freeadsz.co.uk/x-417654-z

Dark wood glass display cabinet with cupboard and drawers underneath. 4'.3" x1'.3" Excellent condition. Make a good piece to upcycle.;