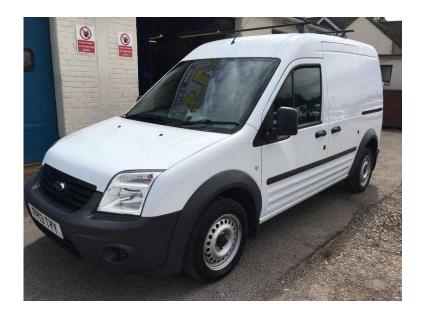

## Ford Transit Connect 2013 (7,495 GBP)

Location **South East, Buckinghamshire** https://www.freeadsz.co.uk/x-417660-z

Stock ID:10474: Swiveling bulkhead, and fold down passenger seat for extra length items in the storage area. Vehicle will undergo a multipoint check and service in our workshops and have an MOT and Warranty. We are conveniently located at J7/M40 with easy access from London The Midlands, Berkshire, Milton Keynes, Buckinghamshire and Oxfordshire. We have over 100 vehicles in stock Air Bag, Central Locking, Remote Central Locking, Power Steering, Electric Windows, CD Player, Cloth Upholstery, Side Load Door, Ply-Lined, Barn Doors, Steering Wheel Audio Controls, Aux Input, Cargo Lining, Folding Passenger Seat(s), Swivelling Caged