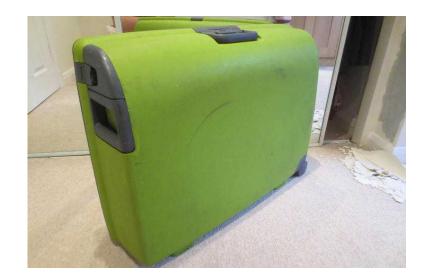

## Hard bodied Carlton Airtec suitcase (25 GBP)

Location **South East, Kent** https://www.freeadsz.co.uk/x-417698-z

Carlton Airtec large, hard bodied very strong, well made, pull along suitcase in Lime with grey handles. It's a fun colour, noticeable on the conveyor belt so making it easy to spot but still smart. This is a used, very robust suitcase, with grey tight rubber seals for weather and water-proofing rather than a zip which can break. It will stand being thrown around at airports because of it's qualityl. There is a metal lock with a combination security feature. 2 wheels. There are grey side security fasteners as well as a plastic tab to put name/address etc on the case. Inside there are 2 elasticated side pockets. This suitcase is good for long haul holidays or when away for a longer time as it is capacious. Good condition, a little scuffing. This suitcase is useful for storage when not travelling. Dimensions: 72cm (28 inches) long, 24cm (9.5 inches) deep, 55cm (22 inches) tall. £25. Buyer collects. Rainham, Kent. PLEASE ONLY RING EVENINGS/WEEKENDS-07980 208289 07980 2082...(click to reveal full phone number). NO TEXTS PLEASE-CANNOT ACTION SALE IN THIS.