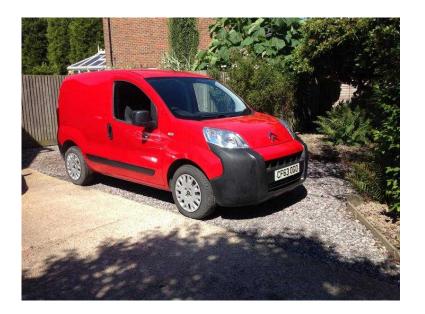

## Citroen Nemo 660 LX HDi (5,500 GBP)

Location South East, Surrey https://www.freeadsz.co.uk/x-417708-z

with a side door, registered on 31st January 2014, 7,000 miles. Immaculate condition &pound

| Ì  | Citroen Nemo 660 LX HDi                   |
|----|-------------------------------------------|
|    | https://www.freeadsz.co.uk/x-4177<br>08-z |
|    | Citroen Nemo 660 LX HDi                   |
|    | https://www.freeadsz.co.uk/x-4177<br>08-z |
|    | Citroen Nemo 660 LX HDi                   |
|    | https://www.freeadsz.co.uk/x-4177<br>08-z |
|    | Citroen Nemo 660 LX HDi                   |
|    | https://www.freeadsz.co.uk/x-4177<br>08-z |
|    | Citroen Nemo 660 LX HDi                   |
|    | https://www.freeadsz.co.uk/x-4177<br>08-z |
| 知識 | Citroen Nemo 660 LX HDi                   |
|    | https://www.freeadsz.co.uk/x-4177<br>08-z |
|    | Citroen Nemo 660 LX HDi                   |
|    | https://www.freeadsz.co.uk/x-4177<br>08-z |
|    | Citroen Nemo 660 LX HDi                   |
|    | https://www.freeadsz.co.uk/x-4177<br>08-z |
|    | Citroen Nemo 660 LX HDi                   |
|    | https://www.freeadsz.co.uk/x-4177<br>08-z |
|    | Citroen Nemo 660 LX HDi                   |
|    | https://www.freeadsz.co.uk/x-4177<br>08-z |