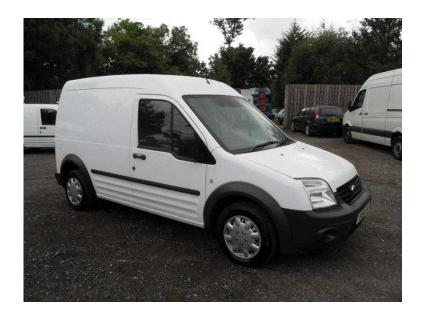

## Ford Transit Connect 2010 (4,995 GBP)

回绕第回

回数据回

Location **South East, Surrey** https://www.freeadsz.co.uk/x-417722-z

间光光间

回数经间

回数铁回

同型程间

The Van has wooden shelves fitted these can be removed if not required.

ABS, Air Bag, Central Locking, Remote Central Locking, Power Steering, Electric Windows, CD Player, Radio, Cloth Upholstery, Side Load Door,