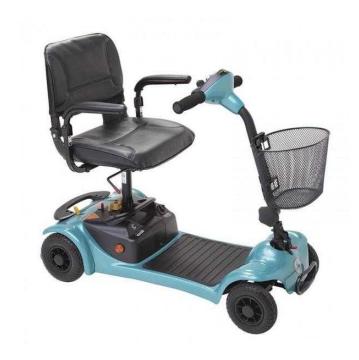

## Portable mobility scooter (450 GBP)

Location **South East, East Sussex** https://www.freeadsz.co.uk/x-417731-z

The Clearwell Skipper is a 4 wheeled scooter that can easily be broken down without tools to fit in to the boot of a car for transportation. The Clearwell Skipper has lifting handles on the front and back of the scooter to aid in lifting in and out of the car, house or flat. The batteries are contained in a casing allowing them to be easily removed with no need to fiddle around with.