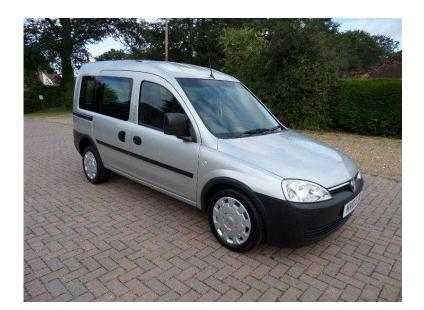

## Vauxhall Combo Tour 2011 (7,495 GBP)

Location South East, Kent https://www.freeadsz.co.uk/x-417760-z

Vauxhall Combo Automatic Diesel Wheelchair Accessible WAV , Direct from Motability with full Main Agent service history, Air conditioning ,Ram assisted rear ramp, Super economical with low road fund at £130 per annum

Air Conditioning, UK Supplied, Home demonstration, Assisted ramp, HPI checked, 12 month Warranty, 12 Months MOT, Twin side doors, DIRECT FROM MOTABILITY, 12 Months Nationwide

| Vauxhall Combo Tour 2011<br>https://www.freeadsz.co.uk/x-4177<br>60-z<br>Vauxhall Combo Tour 2011<br>https://www.freeadsz.co.uk/x-4177 |
|----------------------------------------------------------------------------------------------------------------------------------------|
| Vauxhall Combo Tour 2011<br>https://www.freeadsz.co.uk/x-4177<br>60-z                                                                  |
| Vauxhall Combo Tour 2011<br>https://www.freeadsz.co.uk/x-4177<br>60-z                                                                  |