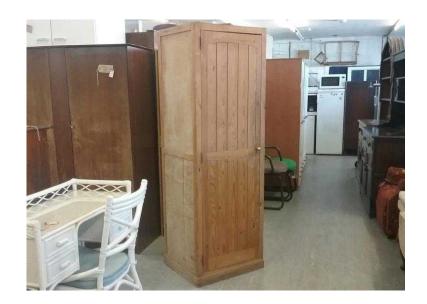

## 20 OFF ALL ITEMS SALE - Pine Linen Cupboard With Shelves - Local Delivery 19 (68

Location **South East, West Sussex** https://www.freeadsz.co.uk/x-417798-z

MASSIVE 20% OFF ALL ITEMS SALE NOW ON (Sale ends 31/08/16) Was £85 Sale price £68 Pine linen cupboard - overall in good condition but would benefit from some TLC H-183cm W-60.5cm D-53cm £19 Postage is the cost of our local delivery service to a ground floor location. To find out if you are in our area see picture 3 (£19 Local delivery is calculated with a 12 mile radius using postcode BN43 5FD - The £34 delivery area is within a 22 mile radius) SHOP AT THE SHOWROOM 5000 sq ft Showroom OPEN 7 days a week