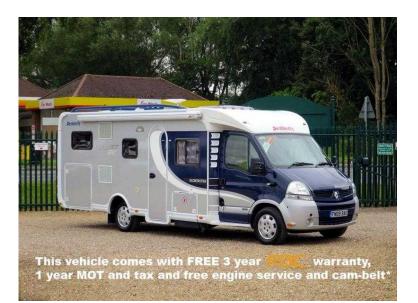

## Dethleffs Esprit RT 2009 (33,995 GBP)

Location East Midlands, Leicestershire https://www.freeadsz.co.uk/x-417810-z

4 BERTH WITH REAR FIXED FRENCH BED OVER A FULL WIDTH GARAGE, FRONT HALF DINETTE WITH SIDE FACING SETTEE CONVERTS TO MAKE AN ADDITIONAL BED, 4 x 3-POINT SEATBELTS, KITCHEN AREA WITH FULL OVEN/GRILL, HOB, EXTRACTOR, SINK & LARGE AES FRIDGE/FREEZER, WASHROOM WITH ELECTRIC FLUSH CASSETTE TOILET, WASH BASIN & SEPARATE SHOWER, TRUMA GAS/MAINS HEATING & HOT WATER SYSTEM, SWIVEL CAB SEATS, FULL CAB BLINDS, AIR CONDITIONING, CRUISE CONTROL, RADIO/CD PLAYER, DRIVER & PASSENGER AIRBAGS, ELECTRIC WINDOWS & MIRRORS, LOW ENERGY USE LED LIGHTING THROUGHOUT, FLYSCREEN DOOR, AWNING, ALLOY WHEELS, CYCLE RACK, REAR LADDER, TV AERIAL, JUST 16,000!