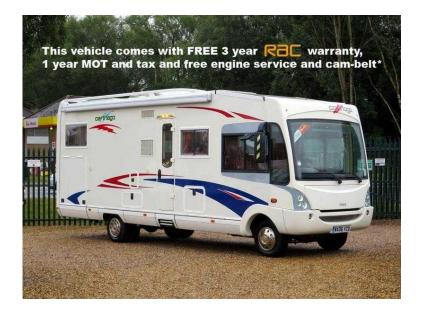

## Carthago M-Liner 57 LRH 2006 (49,995 GBP)

Location East Midlands, Leicestershire https://www.freeadsz.co.uk/x-417811-z

6 BERTH WITH REAR DOUBLE BED OVER GIGANTIC GARAGE WITH FULL-SIZE ACCESS DOOR, FRONT L-SHAPED LOUNGE WITH LEATHER UPHOLSTERY ALSO CONVERTS TO MAKE A BED, PLUS DROP-DOWN BED ABOVE CAB, 4 x 3-POINT SEATBELTS, KITCHEN AREA WITH HOB, SINK & LARGE AES FRIDGE/FREEZER, WASHROOM WITH ELECTRIC-FLUSH CASSETTE TOILET, WASH BASIN, FULL SEPARATE SHOWER OPPOSITE, ALDE GAS & MAINS WET HEATING SYSTEM, HEIGHT-ADJUSTABLE SWIVEL CAB SEATS WHICH LEVEL WITH MAIN SEATING AREA, FULL CAB CURTAINS WITH ELECTRIC FRONT BLIND, RADIO/CD PLAYER, SNOOP EUROPEAN SATNAV, ELECTRIC MIRRORS, ELEC SKYLIGHT, REAR MAINS HAB AIR CON, FLATSCREEN TV/DVD PLAYER, ELECTRIC ENTRANCE STEP, AWNING, DOUBLE FLOOR FOR GREAT INSULATION AND STORAGE, REAR PARKING CAMERA, EXTERNAL SHOWER, SOLAR PANEL, REAR LADDER, TWIN RWD WITH DIFF LOCK, 6-TONNE CHASSIS - MASSIVE PAYLOAD, INCREDIBLE BUILD QUALITY, FULLY WINTERISED, LEFT-HAND DRIVE, ONLY 65,000 MILES! MUST BE!