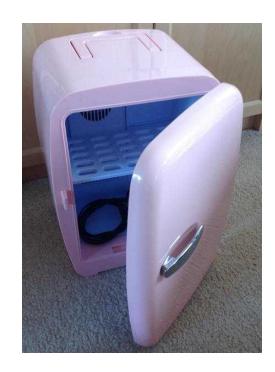

## **Small pink fridge (15 GBP)**

Location **South East, West Sussex** https://www.freeadsz.co.uk/x-417824-z

Small pink fridge with 1 shelf and mains plug.

| Small https://www.free: 24-z | !\                 | fridge<br>/x-4178 |
|------------------------------|--------------------|-------------------|
| Small https://www.free: 24-z | pink<br>adsz.co.uk | fridge<br>/x-4178 |
| Small https://www.free: 24-z | pink<br>adsz.co.uk | fridge<br>/x-4178 |
| Small https://www.free: 24-z | pink<br>adsz.co.uk | fridge<br>/x-4178 |
| Small https://www.free: 24-z | pink<br>adsz.co.uk | fridge<br>/x-4178 |
| Small https://www.free: 24-z | pink<br>adsz.co.uk | fridge<br>/x-4178 |
| Small https://www.free: 24-z | pink<br>adsz.co.uk | fridge<br>/x-4178 |
| Small https://www.free: 24-z | pink<br>adsz.co.uk | fridge<br>/x-4178 |
| Small https://www.free: 24-z | pink<br>adsz.co.uk | fridge<br>/x-4178 |
| Small https://www.free: 24-z | pink<br>adsz.co.uk | fridge<br>x-4178  |