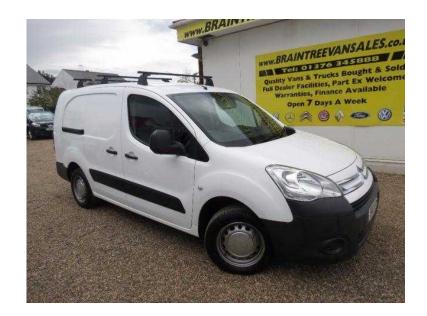

## Citroen Berlingo 2011 (6,395 GBP)

Location East of England, Essex https://www.freeadsz.co.uk/x-422266-z

CITROEN BELINGO 5 SEATER CREW VAN/ COMBI VAN 70000 MILES IN WHITE TWIN SIDE LOADING DOORS LWB MODEL FACTORY CONVERSION FROM CITROEN POWER STEERING ELECTRIC WINDOWS REMOTE CENTRAL LOCKING AIR CON ROOF BARS CD RADIO REAR MESH PARTITION LOVELY CONDITION THROUGHOUT. FULL DEALER FACILITIES, P.X WELCOME, FINANCE AVAILABLE, MAJOR DEBIT AND CREDIT CARDS ACCEPTED, WE ARE LOCATED IN BRAINTREE TOWN, JUST OFF THE A120 10 MINUTES FROM STANSTED AIRPORT AND THE M11 MOTORWAY PLEASE QUOTE REF