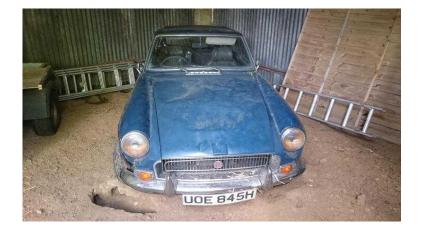

## Mg B pre-1970 (595 GBP)

Location **East of England, Essex** https://www.freeadsz.co.uk/x-422268-z

Complete car for restoration, the engine started and the car drove 18 months ago, needs complete restoration. Any viewing is welcome Call Robin on 07885542376 078855423...(click to reveal full phone)