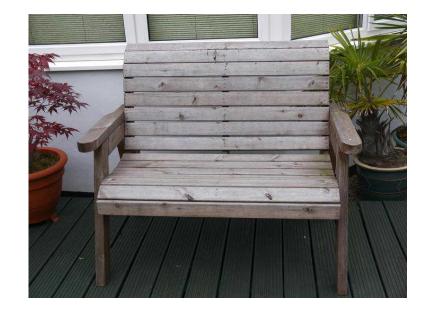

## Garden bench (60 GBP)

Location **South East, Surrey** https://www.freeadsz.co.uk/x-422304-z

Garden bench - An almost new garden bench - nearly 4' by 2' 3". Excellent condition. Owners are.

|    | Garden                            | bench    |
|----|-----------------------------------|----------|
|    | https://www.freeadsz.co.u         | k/x-4223 |
| 過  | Garden                            | bench    |
|    | https://www.freeadsz.co.u         | k/x-4223 |
|    | Garden                            | bench    |
|    | https://www.freeadsz.co.u<br>04-z | k/x-4223 |
|    | Garden                            | bench    |
|    | https://www.freeadsz.co.u         | k/x-4223 |
| 經濟 | Garden                            | bench    |
|    | https://www.freeadsz.co.u         | k/x-4223 |
|    | Garden                            | bench    |
|    | https://www.freeadsz.co.u         | k/x-4223 |
|    | Garden                            | bench    |
|    | https://www.freeadsz.co.u         | k/x-4223 |
|    | Garden                            | bench    |
|    | https://www.freeadsz.co.u         | k/x-4223 |
|    | Garden                            | bench    |
|    | https://www.freeadsz.co.u04-z     | k/x-4223 |
|    | Garden                            | bench    |
|    | https://www.freeadsz.co.u<br>04-z | k/x-4223 |