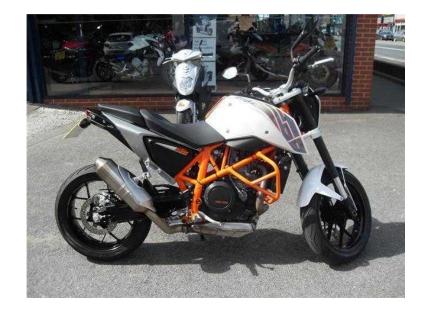

## KTM Duke 2014 (5,499 GBP)

Location Yorkshire and the Humber, North Humberside https://www.freeadsz.co.uk/x-422364-z

2014 14 reg KTM Duke 690 Duke, White, FSH, SINGLE CYLINDER ENGINE, GREAT FUN BIKE, ENGINE BARS, 3 owners, PART EXCHANGE WELCOME, FINANCE AND DELIVERY CAN BE ARRANGED, PLEASE RING FOR FULL DETAILS, WE WANT YOUR MOTORCYCLES, SCOOTERS AND MOPEDS, TOP PRICES PAID. CALL CHRIS ON 01472268714 014722687...(click to reveal full phone number), £5,499 p/x welcome, £ 5499