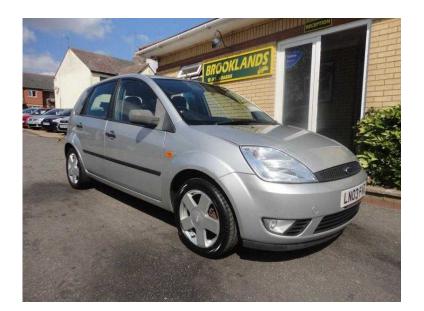

## Ford Fiesta 2007 (2,195 GBP)

Location East of England, Suffolk https://www.freeadsz.co.uk/x-422383-z

ABS, Immobiliser, Alarm, Traction Control, Central Locking, Power Steering, Air Conditioning, Electric Windows, Trip Computer, CD Player, Rear Wash/wipe, Electric Mirrors, Front Fog Lamps, Height Adjustable Seat, Adjustable Steering Column, Rear Headrests, Multiple Airbags, Retractable Headrests, Radio, MP3 Player, Folding Rear Seats, Head Restraints, Locking Wheel Nuts, Metallic Paintwork, Colour Coded Body, Cloth Upholstery, iPod Connectivity,