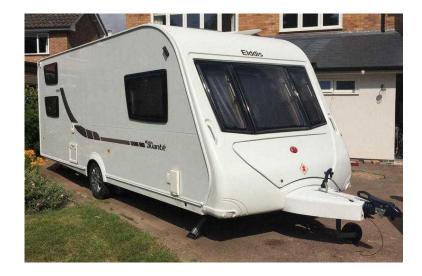

## Elddis Avante 6 Berth Triple Bunk Caravan (4,350 GBP)

Location **South East, Buckinghamshire** https://www.freeadsz.co.uk/x-422409-z

2012 Elddis Avante 566 Triple Bunk 6 Berth Caravan. This is perfect for a larger family with the triple bunk layout and end dinette which can be sectioned off and are hard to come by, it also benefits from a separate shower cubicle and when used in combination with a fully serviced pitch adds a little bit of luxury. The van has a Truma Go2 motor mover fitted, fully fitted sheets and mattress protectors for the 3 bunk beds, Milenco locking wheel nuts, Winterhoff Robstop hithclock, EU power hook-up kit, full Calor Lite cylinder of gas and Milenco Stacka corner feet in addition to the standard specification. It also comes supplied with step, toilet chemicals and electrical hook-up cable. The van is in good condition, we are non-smokers with no pets.