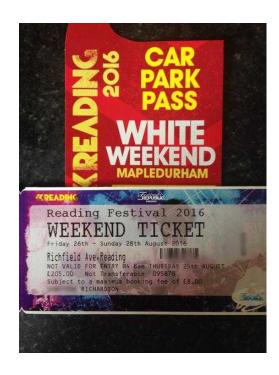

## Reading festival full weekend ticket parking (290 GBP)

国党规2国

回路线 回

Location **South East, East Sussex** https://www.freeadsz.co.uk/x-422449-z

I am selling my Reading festival ticket. It includes a car park pass, camping for 4 nights from Thursday 25th Aug, and obviously entry to the whole festival which is Friday-Saturday-Sunday.;