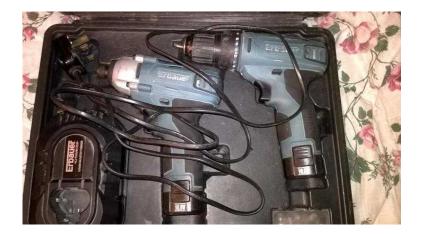

## Erbauer 10.8V 1.3ah Drill Driver and 10.8V 1.3ah impact Drill Driver (80 GBP)

Location London, London https://www.freeadsz.co.uk/x-422502-z

Erbauer Twin Drill. 1,Drill Driver ERP407DDH Lithium ion Battery 10.8v 1.3ah and 1,Impact Driver ERP406IPD Lithium ion Battery 10.8v 1.3ah 30 min charging time, 8 Month old ,minor cosmetic scratch light wight Good working order it came with charger LED Work light carry case and some drill bit's handy for home and project for more detail you can e-mall me Thank you happy biding ITEM

1 x 10.8v Drill Driver1 x 10.8vImpact Drill Driver2 x 10.8v Li-ion 1.3ah batteries1 x charger Accept Best

| Erbauer 10.8V 1.3ah Drill<br>Driver and 10.8V 1.3ah impact<br>Drill Driver |
|----------------------------------------------------------------------------|
| https://www.freeadsz.co.uk/x-4225<br>02-z                                  |
| Erbauer 10.8V 1.3ah Drill<br>Driver and 10.8V 1.3ah impact<br>Drill Driver |
| https://www.freeadsz.co.uk/x-4225<br>02-z                                  |
| Erbauer 10.8V 1.3ah Drill<br>Driver and 10.8V 1.3ah impact<br>Drill Driver |
| https://www.freeadsz.co.uk/x-4225<br>02-z                                  |
| Erbauer 10.8V 1.3ah Drill<br>Driver and 10.8V 1.3ah impact                 |
| /www.freeadsz.co.uk/x-                                                     |
| Erbauer 10.8V 1.3ah Drill<br>Driver and 10.8V 1.3ah impact<br>Drill Driver |
| https://www.freeadsz.co.uk/x-4225<br>02-z                                  |
| Erbauer 10.8V 1.3ah Drill<br>Driver and 10.8V 1.3ah impact<br>Drill Driver |
| https://www.freeadsz.co.uk/x-4225<br>02-z                                  |
| Erbauer 10.8V 1.3ah Drill<br>Driver and 10.8V 1.3ah impact<br>Drill Driver |
| https://www.freeadsz.co.uk/x-4225<br>02-z                                  |
| Erbauer 10.8V 1.3ah Drill<br>Driver and 10.8V 1.3ah impact<br>Drill Driver |
| https://www.freeadsz.co.uk/x-4225<br>02-z                                  |
| Erbauer 10.8V 1.3ah Drill<br>Driver and 10.8V 1.3ah impact<br>Drill Driver |
| https://www.freeadsz.co.uk/x-4225<br>02-z                                  |
| Erbauer 10.8V 1.3ah Drill<br>Driver and 10.8V 1.3ah impact<br>Drill Driver |
| https://www.freeadsz.co.uk/x-4225<br>02-z                                  |