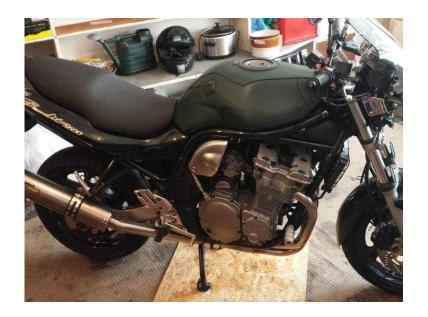

## **Suzuki GSF 600 BANDIT 1996 (1,495 GBP)**

回覧機同

回题绘画

回努河回

回数返回

Location **South East, East Sussex** https://www.freeadsz.co.uk/x-422523-z

同数区间

回袋袋间

Selling due to being abroad a lot so just don't get the time to use it as you can see by the mot's. Its got good z6 tyres on it, good chain and sprockets and brake pads. As you can see it is a clean bandit but it has got marks and scratches on it as 20yrs old now. I've owned the bike for the past 9yrs and always looked after. Still got a lot of paper work with it and standard bits. Viewing recommended as there are a lot of extras including custom one off gel seat done by Uptons coach works. Will put a new mot on it.;