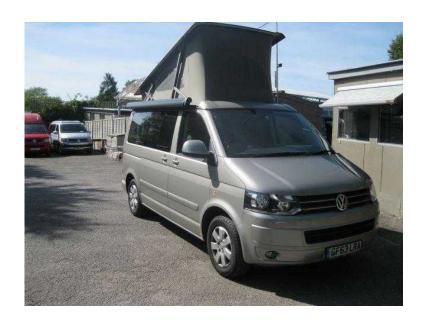

## Volkswagen T5 2013 (42,950 GBP)

Location London, London https://www.freeadsz.co.uk/x-422528-z

Volkwagens own built camper with a traditional side kitchen layout and rear removable/sliding double bed including 2 burner hob, sink, 40l top loading compressor fridge, diesel heating, air conditioning, metallic paint, cruise control, privacy glass, parking sensors front & rear, roll out side awning, bed comfort mattress, alloy wheels, trip computer, front fog lights, heated cab seats, roof beds and electric elevating.