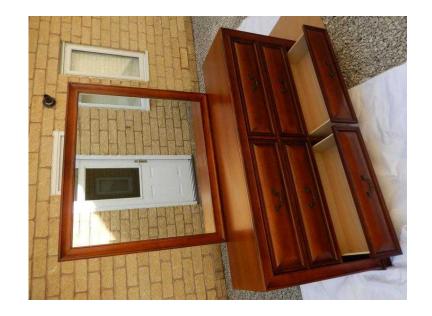

## Solid Wood Dresser with Mirror and 6 Large Drawers (80 GBP)

Location North, Lancashire https://www.freeadsz.co.uk/x-422539-z

Solid wood dressing table with mirror and 6 large drawers. Good quality furniture in good condition. Few minor marks. 170cm x 43cm. A good strong piece of.