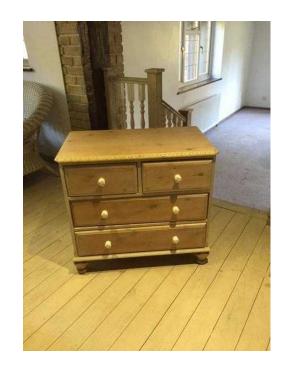

## **Chest of 4 x Drawers (65 GBP)**

Location **South East, Surrey** https://www.freeadsz.co.uk/x-422584-z

Solid limed pine chest of drawers. 4 x drawers with porcelain handles. 70cm high x 77cm wide x 45cm