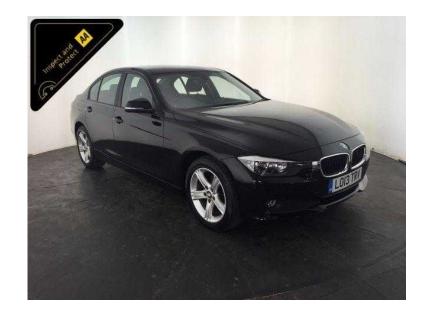

## **BMW 3 Series 2013 (110 GBP)**

Location **East Midlands, Leicestershire** https://www.freeadsz.co.uk/x-422591-z

Metallic Black, AA INSPECTED PLUS AA 3 MONTH WARRANTY, 1 owner, Next MOT due 16/05/2017, Last serviced on 18/05/2016 at 67,478 miles, Service history, 5 seats, BMW Main Dealer Service History, 12 Months Road Tax Is £30, The Specification Includes: 17" Alloy Wheels, Audio and Visual Rear Parking Sensors, Stop/start Technology, Key-less Go, Digital Dual Zone Climate Control, Cruise Control, Digital Display, Satellite Navigation System, Cd /dab Stereo System, Bluetooth, 6 Speed Manual Gearbox, Sport/ Comfort/ Eco pro Driving Dynamic Modes, And Much More, Value Financing Options Available, Great Value, Fixed Prices. £11,000 p/x welcome Cruise Control,