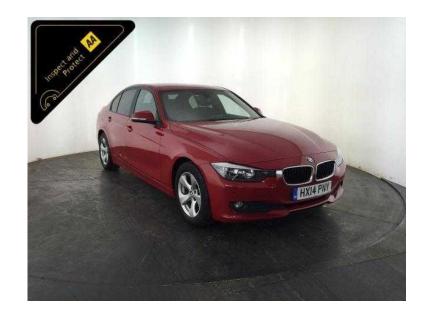

## **BMW 3 Series 2014 (10,595 GBP)**

Location **East Midlands, Leicestershire** https://www.freeadsz.co.uk/x-422595-z

Red, AA INSPECTED PLUS AA 3 MONTH WARRANTY, 1 owner, Next MOT due 20/03/2017, Last serviced on 26/04/2016 at 85,397 miles, Service history, 5 seats, Service History, 12 Months Road Tax Is £20, The Specification Includes: 16" Alloy Wheels, Rear Parking Sensors, Stop/start Technology, Keyless Go, Digital Dual Zone Climate Control, Cruise Control, Digital Display, Cd Stereo System, Bluetooth, Sport/ Eco Pro/ Comfort Driving Dynamic Modes, 6 Speed Manual Gearbox, And Much More, Value Financing Options Available, Great Value, Fixed Prices. £10,595 p/x welcome Cruise Control,