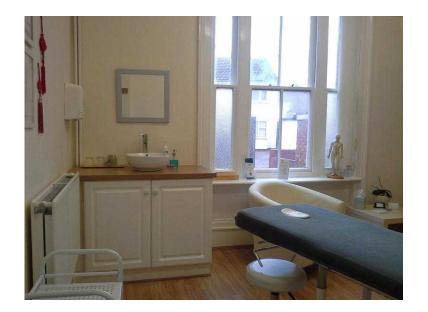

## Therapy Treatment room to hire- Shoreham By Sea

Location **South East, West Sussex** https://www.freeadsz.co.uk/x-422600-z

A spacious treatment room is available to hire at Therapeia Natural Health Clinic in central Shoreham. The clinic is conveniently situated, less than a minutes walk from Shoreham train station and bus stops and has a designated customer parking space. The treatment room is well equipped and comes with a hydraulic treatment couch, counter top basin sink, therapist trolley, MP3 speakers, desk and swivel chair, client armchair and side table, door entry system, kitchen, separate male and female toilets. Included is heating, electric, water, cleaning, couch roll, soap, hand towels. £8 per hour ad hoc, or discount for block bookings.