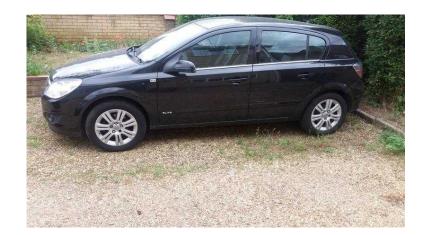

## **VAUXHALL ASTRA ELITE 2007 2.100 ONO**

回網費回

回災影回

回绕通回

Location **East of England, Cambridgeshire** https://www.freeadsz.co.uk/x-422707-z

Black ASTRA ELITE.07 Alloys. Leather seats.elec Windows etc. Brand New tyres on front Recently service 1.6cc 52000 miles Nice and easy to drive Very reliable 1 Lady owner since new. Prefer quick sale as going abroad Hence priced to sell £2,.100