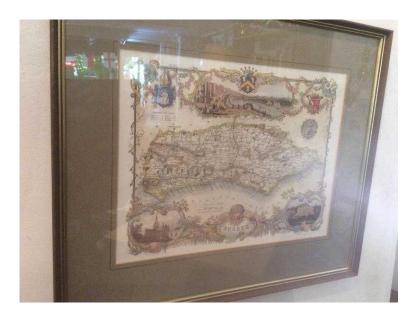

## Old Map of Sussex, mounted and framed. (25 GBP)

Location **South East, Surrey** https://www.freeadsz.co.uk/x-422773-z

Colourful reproduction of an old map of Sussex, with beautifully drawn pictures of Chain pier, Brighton, Chichester Cathedral and Arundel Castle, etc. please see photos which show more detail than I can describe. Nicely framed and in overall clean condition, ready to hang. Measures 24 X 15.5 inches.