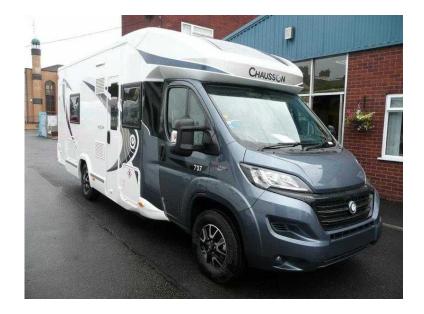

## **Chausson Welcome 2017**

Location **West Midlands, Worcestershire** https://www.freeadsz.co.uk/x-422792-z

reversing camera, 16" alloys, cab pleated blinds, panoramic roof vent, swivel front seats, central locking, flyscreen, rear seat belts, elecrically operated lowerable double bed, Truma CombiD diesel/230v heating, 3 burner hob, oven grill, auto fridge/freezer, single beds with storage under, rear washroom with separate shower and Cassette wc, large exterior locker, Easy Chef, VIP Welcome pack, 4 Berth, Flyscreens, Blinds, Rear Belts, Swivel Front Seats, 3-Burner Hob, Oven, Grill, Hand Basin, Cassette Toilet, Rear Washroom, Power steering, Central locking, Air Conditioning, Electric windows, Reversing camera, Blown Air Heating, Door Screen, Fridge Freezer, Loose Fit

4 berth low profile, 2.3Jtdm2 (130 bhp), Euro 6, ABS, driver and passenger airbags, cab a/c, cruise,

| Chausson Welcome 201  https://www.freeadsz.co.uk/x-422' 92-z |     | Chausson Welcome 201  https://www.freeadsz.co.uk/x-422 | Chausson Welcome 201  https://www.freeadsz.co.uk/x-422' 92-z | Chausson Welcome 201  https://www.freeadsz.co.uk/x-422' 92-z | Chausson Welcome 201  https://www.freeadsz.co.uk/x-422' 92-z | Chausson Welcome 201  https://www.freeadsz.co.uk/x-422 |  |
|--------------------------------------------------------------|-----|--------------------------------------------------------|--------------------------------------------------------------|--------------------------------------------------------------|--------------------------------------------------------------|--------------------------------------------------------|--------------------------------------------------------|--------------------------------------------------------|--------------------------------------------------------|--|
| /x-4227                                                      | 200 | l N                                                    | 1 2                                                          | 2017<br>/x-4227                                              |                                                              | 20<br>\x-422                                           |                                                        | 2017<br>/x-4227                                        | 2017<br>/x-4227                                        |  |