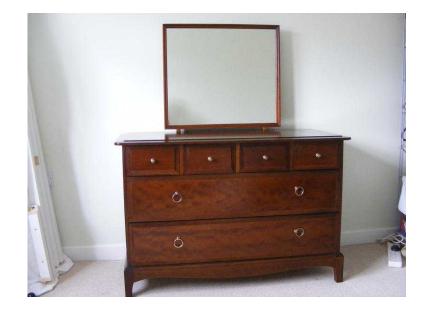

## Stag Minstrel 6 drawer chest with mirror (100 GBP)

Location West Midlands, Worcestershire https://www.freeadsz.co.uk/x-422823-z

107 cms by 47 depth and 70 height. Mirror 62 by 55 which can be detached. In good used