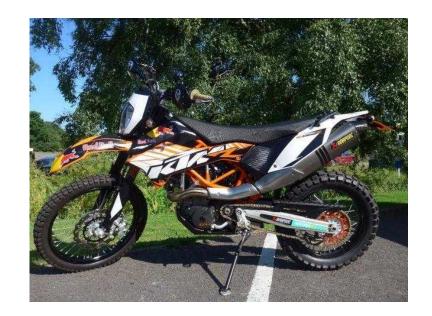

## KTM Enduro 2012 (5,799 GBP)

Location **South West, Dorset** https://www.freeadsz.co.uk/x-422861-z

KTM: ENDURO (), Price: £5799, Year: 2012, Registration Letter: 12, Engine Size: 690cc, Mileage: 7600, Engine: 690cc, Colour:,