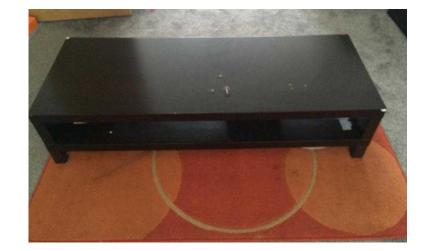

## Coffee table (12.99 GBP)

Location **South East, East Sussex** https://www.freeadsz.co.uk/x-422883-z

Dark brown wood coffee table 60" long;

| Coffee  https://www.freeadsz.co.u 83-z  Coffee  https://www.freeadsz.co.u | table k/x-4228 table table |
|---------------------------------------------------------------------------|----------------------------|
| Coffee  https://www.freeadsz.co.u                                         | table                      |
| Coffee  https://www.freeadsz.co.u                                         | table<br>k/x-4228          |
| Coffee  https://www.freeadsz.co.u                                         | table                      |
| Coffee  https://www.freeadsz.co.u                                         | table<br>k/x-4228          |
| Coffee  https://www.freeadsz.co.u                                         | table<br>k/x-4228          |
| Coffee  https://www.freeadsz.co.u                                         | table<br>k/x-4228          |
| Coffee  https://www.freeadsz.co.u                                         | table                      |
| Coffee  https://www.freeadsz.co.u                                         | table                      |