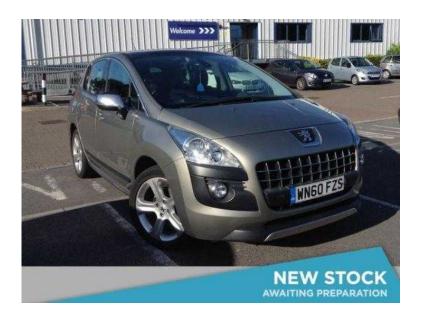

## Peugeot 3008 2010 (5,695 GBP)

Location Wales, Mid Glamorgan https://www.freeadsz.co.uk/x-422906-z

STYLISH, PRACTICAL, COMFORTABLE FAMILY CROSSOVER WITH AN ADVENTUROUS SPIRIT £615 Of Extras Including Metallic Paint Alloy Wheel Upgrade 18" Alloy Wheels Air-Conditioning (Digital), Cruise Control, Cruise Control with Speed Limiter, Digital Air Condition/Climate Control, Panoramic Cielo Glass Roof/Electric Blind, Parking Aid (Rear), Rear Parking Aid, Alarm, Alloy Wheels (17in), Alloy Wheels-17in, Electric Windows (Front/Rear), In Car Entertainment (Radio/CD/MP3), Rain Sensor, Ultrasonic Alarm, Immobiliser, Remote Central Locking, Reverse Parking Aid, Trip Computer, Steering Wheel Rake Adjustment, Internet Special Offer Price PX Welcome On Site Price Only RAC APPROVED Cars Price Matched Daily for Guaranteed Value for Money Minutes from Bristol and Taunton Just over the bridge from Cardiff Carbase the largest used car dealer in the South West Within easy reach of the M5 M4 M6 and M25 Carbase Buy with Confidence Weston super Mare branch Immobiliser, Alarm, Remote Central Locking, Cruise Control, Trip