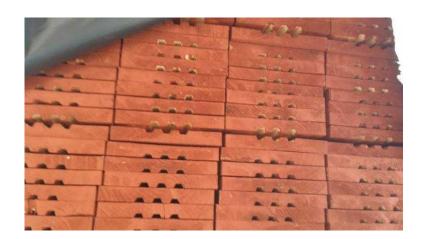

## Sawn Boarding (Painted Red) Eased Back (21mm x 170mm) 1.75mtr Lengths (2.50 GB

East Midlands, Nottinghamshire Location https://www.freeadsz.co.uk/x-422937-z

Sawn Boarding (Painted Red) Eased Back (21mm x 170mm) 1.75mtr Lengths £2.50 Each Call Tom on 07473156270 074731562...(click to reveal full phone number) / 07474156154 074741561...(click to reveal full phone number) Collection / Delivery Mansfield Nottinghamshire \*\*\*Delivery Will Incur A Small\*\*\*