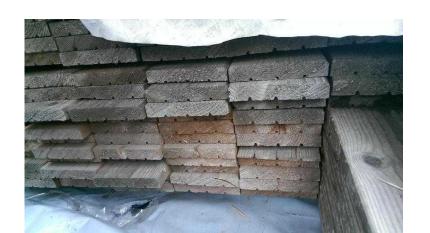

## Sawn Boarding Eased Back (20mm x 120mm) 3.6mtr Lengths (3 GBP)

East Midlands, Nottinghamshire Location https://www.freeadsz.co.uk/x-422939-z

Sawn Boarding Eased Back (20mm x 120mm) 3.6mtr Lengths £3 each Call Tom on 07473156270 074731562...(click to reveal full phone number) / 07474156154 074741561...(click to reveal full phone number) Collection / Delivery Mansfield Nottinghamshire \*\*\*Delivery Will incur a small\*\*\*