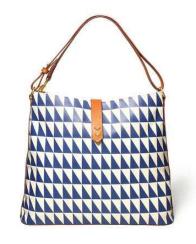

## **Crosby Hobo - Geo Tile (63 GBP)**

Location **South East, Surrey** https://www.freeadsz.co.uk/x-422981-z

This everyday hobo is functional and versatile! Wear it as a crossbody during the day running errands, then adjust strap to a shoulder length for an evening out. \* Measurements: 13" Height x 15" Length x 4" Depth x 21" Strap Drop \* Exterior: Coated cotton canvas, top flap magnetic snap closure \* Interior: Two slip pockets and one zipper pocket \* Lining: Wipeable multicolour sunset print lining \* Trim: Vegan Leather \* Hardware: 9K Gold \* 2 way versatility: crossbody and over the