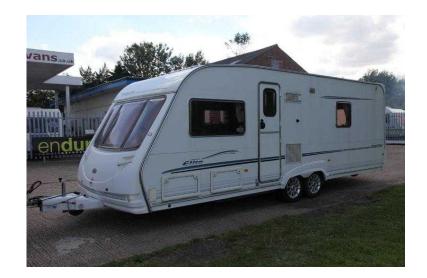

## **Sterling Eccles Elite 2004 (7,999 GBP)**

Location **East of England, Bedfordshire** https://www.freeadsz.co.uk/x-423039-z

This 2004 Sterling Eccles Elite Searcher is a rare model and sits at the top of the Sterling range. It has a fixed double bed, L-shape front lounge and rear washroom. This caravan is in good, clean condition (although the side bedroom window is cracked but does not leak) and has a full awning. Sold with a full service, 6 months warranty and a working demonstration on collection.

CD Player, 4 Berth, Flyscreens, Blinds, Awning, Mains, Heating, Hot Water, Extractor, 4-Burner Hob,

Oven, Grill, Wardrobe, Shower, Hand Basin, Cassette Toilet, Side Kitchen, Rear Washroom, Curtains, Microwave, Fixed Bed, Fridge Freezer, Heki Roof Light, Hitch Head Stabiliser, Loose Fit Carpets, Clear on CRiS register, Six months warranty, Full service on purchase, Working demonstration on