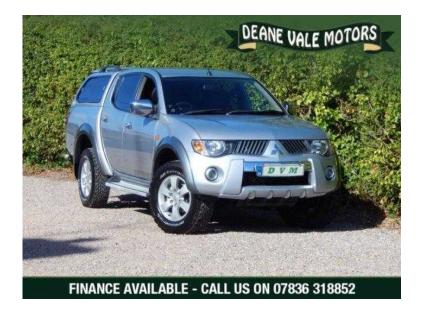

## Mitsubishi L200 2008 (7,300 GBP)

Location **South West, Devon** https://www.freeadsz.co.uk/x-423128-z

An attractive L200 Warrior well maintained throughout, drives superb, 4 recently fitted tyres, 2 sets of remote keys, full leather interior, full service and pre-delivery inspection carried out. For further information on this lovely pick-up, arrange a test drive or for details on our finance options, call and speak to a member of our sales team today. Mitsubishi L200 Double Cab DI-D Warrior 4WD 134Bhp, Body Type: Pick Up, Gearbox: Manual, Interior: full leather, Registered: 2008, Fuel Type: Diesel, Mileage: 86000, Engine Size: 2477, Finished in: Silver, Vehicle Specification, Central Locking Remote, Electric Windows, Electric Mirrors, four wheel drive, traction control, Air Conditioning, Climate Control, Power Assisted Steering, Driver Airbag, Passenger Airbag, Alarm, Immobiliser, Leather upholstery, Alloy Wheels, Towbar, Radio, CD Player, Sidesteps, Roof Rails, ABS, Front Fog Lamps, ABS, Immobiliser, Alarm, Traction Control, Air Conditioning, Climate Control, Electric Windows, CD Player, Electric Mirrors, Roof Rails, Front Fog Lamps,