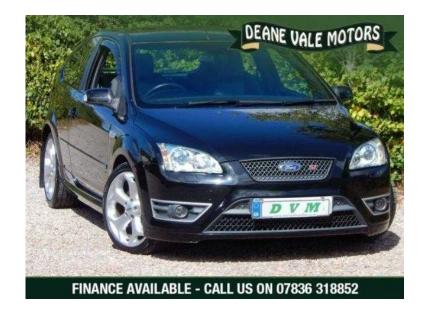

## Ford Focus 2006 (6,200 GBP)

Location **South West, Devon** https://www.freeadsz.co.uk/x-423135-z

A well maintained, attractive Ford Focus ST 2 in jet Black, low mileage at only 76 k, full service history, new Mot on purchase, all good tyres, 2 sets of remote keys, Pre-delivery inspection carried out, For further information on this sporty number, arrange a test drive or for details on our finance options, call and speak to a member of our sales team today. Ford Focus 2.5 ST-2 3dr, Body Type: Hatchback, Gearbox: Manual, Interior: grey cloth, Registered: 2006, Fuel Type: Petrol, Mileage: 76000, Engine Size: 2522, Finished in: Black, Vehicle Specification, Central Locking Remote, Electric Windows, Electric Mirrors, traction control, Air Conditioning, Power Assisted Steering, Full Airbags, Alarm, Immobiliser, Alloy Wheels, Radio, CD Player, ABS, Front Fog Lamps,