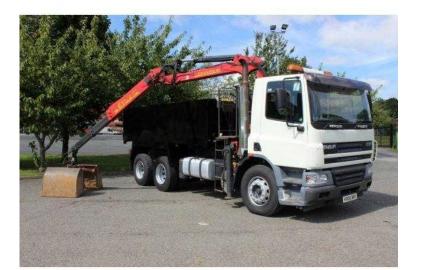

## **DAF CF 2006**

Location North, Merseyside https://www.freeadsz.co.uk/x-423147-z

Epsilon Crane With 2 X Extensions And Grab Bucket, Steel Tipping Body, Red Forge Axle Weighing System, Work Beacons, 16 Speed,