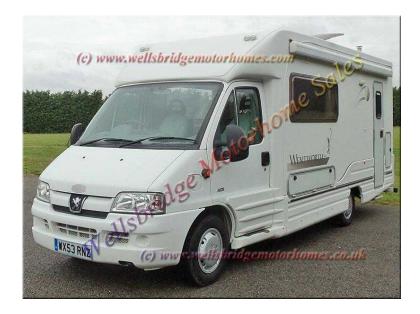

## **Autocruise Wentworth 2003 (21,995 GBP)**

Location **East of England, Cambridgeshire** https://www.freeadsz.co.uk/x-423254-z

A 2 berth RHD Manual 2.8TD Coach-built Motorhome with PAS, awning, aerial, tow bar, cycle rack, remote central locking. Driver and passenger swivel seats, over-cabin storage, cabin curtains, electric windows and mirrors, removable Kenwood radio/CD player. Central lounge with 2 side facing sofas and a removable table. Central/side kitchen with a fully fitted gas cooker with 4 hobs, microwave oven, fridge with ice box, twin sink. Dresser unit opposite kitchen with drawers, cabinets and drinks cabinet, wardrobe. Rear washroom with a shower, sink, wc, cabinet, mirrored cabinet. Window curtains, screens and blinds, large roof-light, lino flooring, ample storage, door fly screen. Air blown/convector heater, spot and centre lighting, 240/12V, electric doorstep, Tv Point. Manuals in vehicle. Service history. Length:7.0m, Width:2.3m, Height:3.0m. GWT:3700kg(hpi).

2 Berth, Flyscreens, Blinds, Awning, Swivel Front Seats, Wine Cabinet, 4-Burner Hob, Wardrobe, Shower, Rear Kitchen, Rear Washroom, Curtains, Microwave, Toilet, Power steering, Central locking, Electric windows, Blown Air Heating, Door Screen, Heki Roof Light, Tow bar, Cycle Rack, Cooker, Manuals Pack, Electric Doorstep, Fridge/Icebox, Kitchen Sink, TV Point, 240/12V, Radio/CD, Service