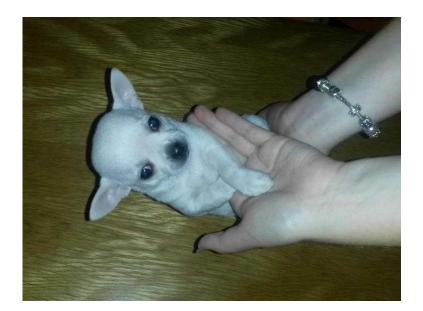

## chihuahua pupies (650 GBP)

Location South West, Cornwall https://www.freeadsz.co.uk/x-423276-z

lovely 2 Chihuahua puppies 1 cream and white girl short coat, 1 cream and white boy short coat .They have a lovely personalites which have been reared with children and used to dogs .Parents are full pedigree however pups are not kc reg .Mum can be seen with pups .All puppies have been wormed and microchipped will be ready 9th September. There be eight weeks.