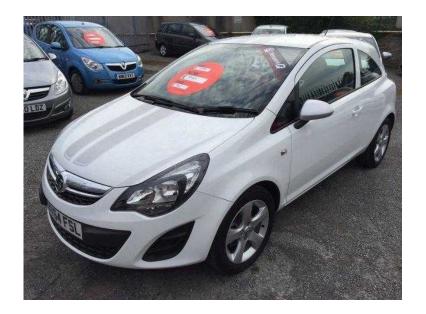

## Vauxhall Corsa 2014 (5,895 GBP)

Location South West, Avon https://www.freeadsz.co.uk/x-423297-z

Service interval indicator, Speed sensitive power steering, 4 speakers, CD30 stereo radio/CD/MP3 player + aux-in socket, Body colour bumpers, Body colour door handles, Dark style headlights, Daytime running lights, Door to door illumination, Electric front windows/one touch/auto reverse, Electrically adjustable door mirrors, Follow me home headlights, Rear wiper, Silver door mirrors, Twin bonnet, roof + tailgate stripes in silver, Front seat back map pockets, Reflection cloth upholstery, ABS+EBA, Dual stage Driver/Passenger Airbags, Electronic stability control, Front passenger airbag deactivation, Hill start assist, Three rear inertia reel lap/diagonal seatbelts, Immobiliser, Remote central deadlocking, Matt chrome effect centre console, 16" 5 spoke silver finish alloy wheels