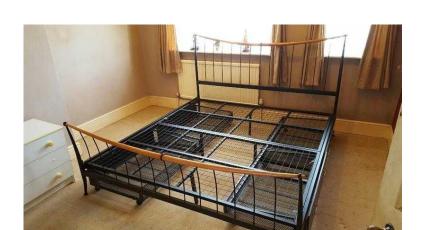

## super king size metal and wood bed frame only, blacklight oak with 4 draws (130 GBP

Location **East Midlands, Nottinghamshire** https://www.freeadsz.co.uk/x-423310-z

frame measures 75 " wide x 82" long has very slight damage to frame where weld broken but covered with an ally metal sheet see pics &pound