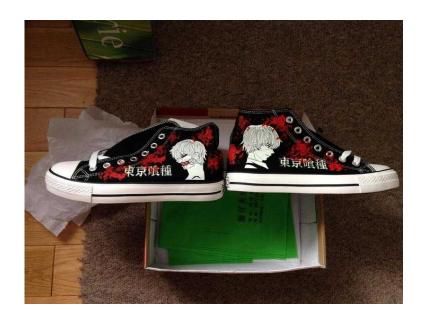

## Tokyo Ghoul Anime Unisex Canvas Shoes, glow-in-the-dark, UK size 6-7 (32.60 GBP)

**South East, West Sussex** Location https://www.freeadsz.co.uk/x-423345-z

Brand new, never been worn, still in original packaging.

The faces, kanji and shoelaces glow in the dark.

I bought them for my daughter's 16th birthday but they were too small. I ordered a UK 7 (41) because that's what she wears. However, these were more like a 6 (39).

They come with an extra set of plain laces and a green storage bag. COLLECTION

|                | 器<br>製<br>製<br>機<br>機 |
|----------------|-----------------------|
| https:<br>45-z | Tok<br>Canv<br>dark,  |