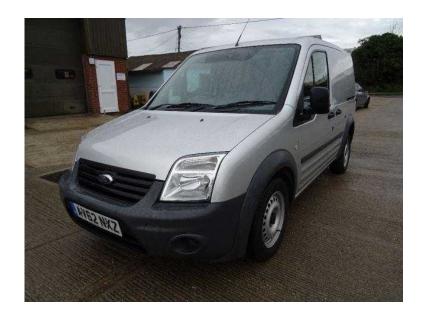

## Ford Transit Connect (4,650 GBP)

Location East of England, Suffolk https://www.freeadsz.co.uk/x-423348-z

WWW.AMAVANS.CO.UK FOR FULL STOCKLIST, SILVER, LATEST STOCK! ONE OWNER FROM NEW WITH FULL FORD SERVICE HISTORY, ELECTRIC WINDOWS, REMOTE CENTRAL LOCKING, FULL BULKHEAD, FULLY PLY LINED, SIDE LOADING DOOR, EXCELLENT CONDITION THROUGHOUT. PART EXCHANGE WELCOME, FINANCE AVAILABLE, ALL CARDS ACCEPTED... £4,650 +VAT Remote Central Locking, Electric