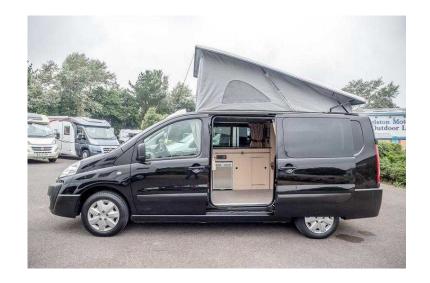

## **Citroen Dispatch 2011 (24,995 GBP)**

Location **South West, Somerset** https://www.freeadsz.co.uk/x-423355-z

2011 Citroen Riviera elevating roof van conversion featuring a bench settee which converts into a double bed and there is a side kitchenette which includes a gas hob and a Waeco fridge freezer.

Stereo, CD Player, 2 Berth, Rear Belts, Central locking, Electric windows, Towbar, Front Airbags, Cab Air Conditioning, Gas Hob, Elevating Roof,

|    | Citroen Dispatch 2011                     |
|----|-------------------------------------------|
|    | https://www.freeadsz.co.uk/x-4233<br>55-z |
|    | Citroen Dispatch 2011                     |
|    | https://www.freeadsz.co.uk/x-4233<br>55-z |
|    | Citroen Dispatch 2011                     |
|    | https://www.freeadsz.co.uk/x-4233<br>55-z |
|    | Citroen Dispatch 2011                     |
|    | https://www.freeadsz.co.uk/x-4233<br>55-z |
|    | Citroen Dispatch 2011                     |
|    | https://www.freeadsz.co.uk/x-4233<br>55-z |
|    | Citroen Dispatch 2011                     |
|    | https://www.freeadsz.co.uk/x-4233<br>55-z |
|    | Citroen Dispatch 2011                     |
|    | https://www.freeadsz.co.uk/x-4233<br>55-z |
|    | Citroen Dispatch 2011                     |
|    | https://www.freeadsz.co.uk/x-4233<br>55-z |
|    | Citroen Dispatch 2011                     |
|    | https://www.freeadsz.co.uk/x-4233<br>55-z |
| E# | Citroen Dispatch 2011                     |
|    | https://www.freeadsz.co.uk/x-4233<br>55-z |