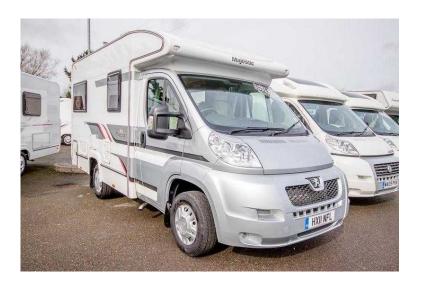

## Elddis Majestic 2011 (29,995 GBP)

Location South West, Somerset https://www.freeadsz.co.uk/x-423356-z

2011 Peugeot Elddis Majestic 120 featuring a rear U shape lounge and central kitchen including full oven and 92L fridge freezer. At the front is a washroom with wall mounted shower head. Stereo, CD Player, 2 Berth, Awning, Heating, Hot Water, Steering Wheel Audio Controls, Central locking, Electric windows, Reversing camera, Roof Light, Towbar, Front Airbags, Full Oven, CruiseControl, Electric Step, Cab Air