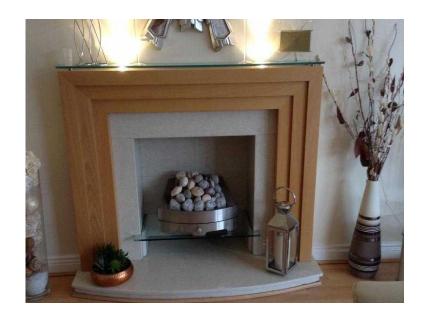

## Beech fireplace with marble back and hearth and chrome gas fire with pebbles. Very (

Yorkshire and the Humber, West Yorkshire Location https://www.freeadsz.co.uk/x-423407-z

Bespoke fireplace with glass shelve and lighting. Excellent condition. Hight 120 cm. Width 130 cm. Efficient modern chrome gas fire with.